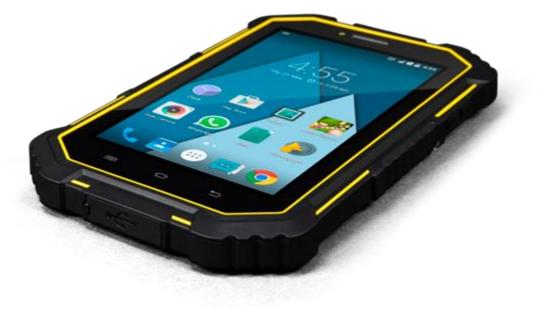

#### Hardware - Cedar CT7G

- Easy to use
- Lightweight
- Robust
- IP68
- Reliable
- Secure
- Intuitive in use
- Long battery life
- Price point