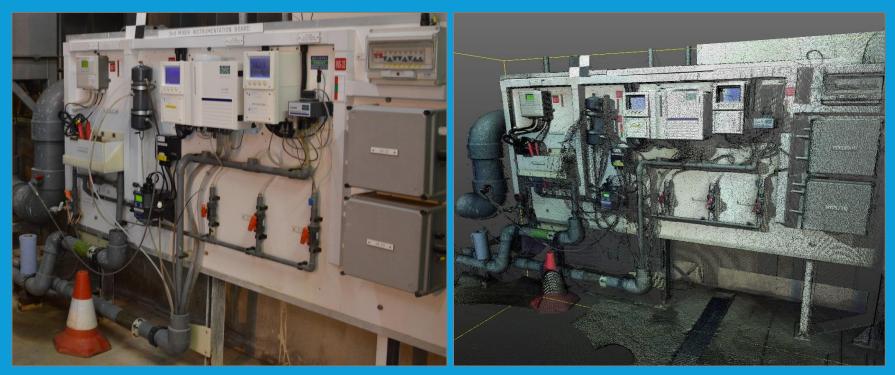

VR BIM drivers 3D Point Cloud Scans Six meter 360° design pod Output to CAD / NavisWorks